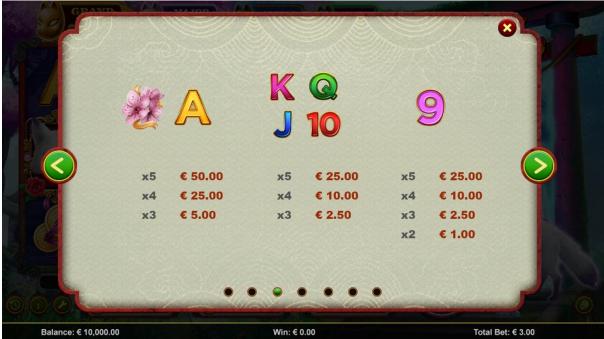

ate and confidential. Unless otherwise noted or with the prior written permission of the directors, all materials, including images, illustrations, designs, icons, photographs and written materials that appear as part of this Document (collectively, the "Contents") are copyrights, trademarks and/or other intellectual properties owned, controlled or licensed Big Wave Gaming (Australia). The contents of this Document may not be reproduced, published, distributed, displayed, modified or exploited in any way and remain the sole property of Spearhead Limited (Malta).

#### Version history

| Version | Date      | Ву           | Changes     |
|---------|-----------|--------------|-------------|
| 1.0     | 1/12/2021 | Ivan Rungkat | First Draft |

# FOXY PRINCESS DELUXE

#### **PAY TABLE**







#### LINES

|                                        | E D. C.     | 8                 |
|----------------------------------------|-------------|-------------------|
| 1 Ce                                   | WIN LINES   |                   |
| 1                                      | 2           | <b></b>           |
|                                        | 7           |                   |
| 11                                     |             |                   |
| 16                                     | 17          |                   |
|                                        |             |                   |
| <b>300 000</b><br>Balance: € 10,000.00 | ₩in: € 0.00 | Total Bet: € 3.00 |

### GAME RULES

- All wins are left to right only except for Scatter which pays any.
- Line