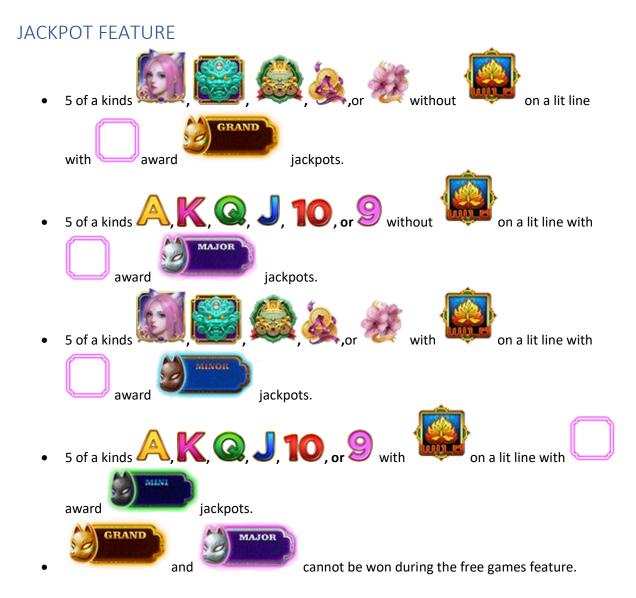

eft to right only except for Scatter which pays any.
- Line wins are multiplied by credits bet per line.
- Scatter wins are multiplied by the total credits bet.
- All wins on selected lines only except for scatter.
- Highest win only on each line.
- Wins on different lines are added.
- Scatter wins are added to line wins.
- The Game is played with fixed pay lines.
- For each spin, the top reel is moved one position from left to right.

## FREE GAMES RULES



Any 3, 4, or 5 🗮 award 10, 15, or 25 free games respectively.



• During free games, all symbols on reels 4 and 5 become



During free games, was may randomly trigger additional random and three.



on reels two



•

award additional 5 free games.

• Credits bet and lines played are the same as the game that triggered the feature.