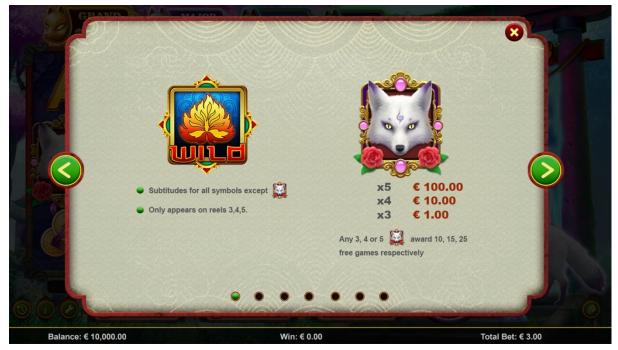

## FREE GAMES RULES

Any 3, 4, or 5 🗮 award 10, 15, or 25 free games respectively.

• During free games, all symbols on reels 4 and 5 become

During free games, was may randomly trigger additional random and three.