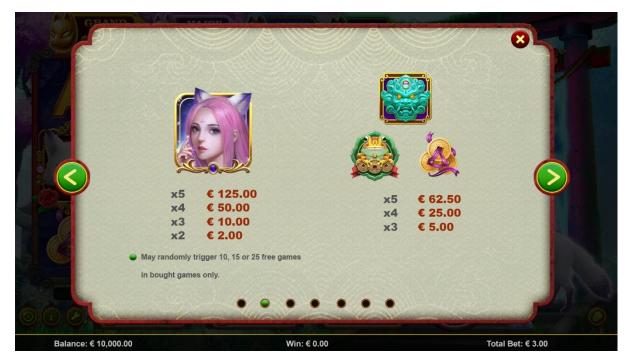

ivate and confidential. Unless otherwise noted or with the prior written permission of the directors, all materials, including images, illustrations, designs, icons, photographs and written materials that appear as part of this Document (collectively, the "Contents") are copyrights, trademarks and/or other intellectual properties owned, controlled or licensed Big Wave Gaming (Australia). The contents of this Document may not be reproduced, published, distributed, displayed, modified or exploited in any way and remain the sole property of Spearhead Limited (Malta).

#### Version history

| Version | Date      | Ву           | Changes     |
|---------|-----------|--------------|-------------|
| 1.0     | 1/12/2021 | Ivan Rungkat | First Draft |

# FOXY PRINCESS DELUXE

#### **PAY TABLE**







#### LINES

|                                        | E D. C.     | 8                 |
|----------------------------------------|-------------|-------------------|
| 1 Ce                                   | WIN LINES   |                   |
| 1                                      | 2           | <b></b>           |
|                                        | 7           |                   |
| 11                                     |             |                   |
| 16                                     | 17          |                   |
|                                        |             |                   |
| <b>300 000</b><br>Balance: € 10,000.00 | ₩in: € 0.00 | Total Bet: € 3.00 |

### GAME RULES

- All wins are left to right only except for Scatter which pays any.
- Lin