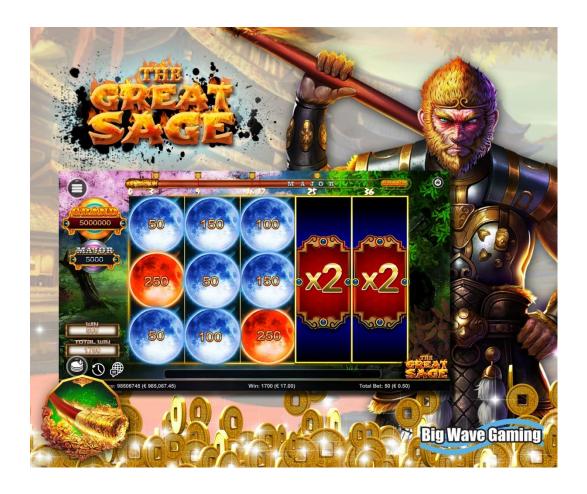

# **GRAPHICS**

**Aspect Ratio:** 16:9, responsive. **Theme:** Realistic, Mythical, Oriental